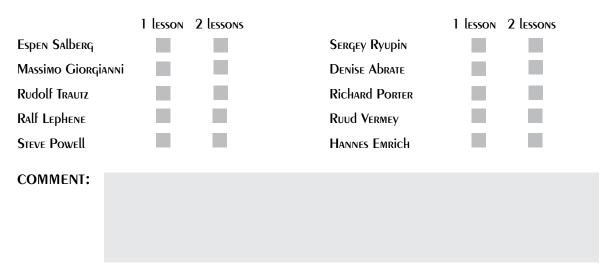

# Dance Camp in Innsbruck from 16<sup>th</sup> to 18<sup>th</sup> of October 2012

1<sup>st</sup> Innsbruck dance camp in Ballroom & Latin
With some of the best teachers in the world such as:

Espen Salberg, Massimo Giorgianni, Rudolf Trautz, Ralf Lephene, Steve Powell, Sergey Ryupin, Denise Abrate, Richard Porter, Ruud Vermey and Hannes Emrich!

Private lessons should be booked until the 15th of September, no late bookings will be accepted

maximum of 2 lessons per couple per teacher private lessons have to be paid directly to the teacher!

Transport to and from studios and Olympiaworld with puplic Transport or Taxi on our own expenses.

Book Additional lessons: A maximum of 2 private lessons per teacher can be booked. Prices of lessons are up to instructors. All bookings are provisional subject to availability.

please send to camp@worldslatin.at or per fax +43-512-586-103-80